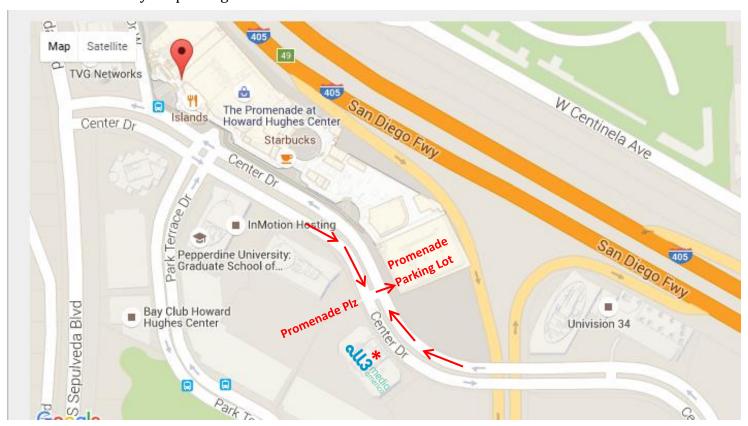

# **Visitor Parking Directions**

# **Directions:**

## From 405 north:

- Exit 49A for Howard Hughes Parkway
- Turn right on Park Terrace
- Turn right on Center Drive
- Turn left on Promenade Plaza to enter parking structure

#### From 405 south:

- Exit 49A for Howard Hughes Parkway
- Turn left at bottom of off-ramp
- Turn left on Center Drive
- Turn right on Promenade Plaza to enter parking structure

All3Media America is located in the office building directly across the street from the Promenade Parking Lot on your left as you cross the street. Please bring your parking ticket with you, so that we can validate your parking.